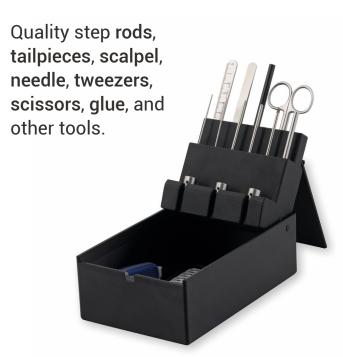

# Essential Toolkit NANO

Complete set of all necessary tools for nano CT sample preparation

NEW

Do you want to purchase or sell this product? Contact us!

### **Essential Toolkit NANO?**

- A complete set of all necessary tools for nano CT sample preparation.
- Contains quality step rods, tailpieces, scalpel, needle, tweezers, scissors, glue, and other tools.
- Suited for working with various sample types, ranging from firm to powdery; to be used for fixating, slicing, manipulating, or holding samples, and for a flexible and strong fixation.
- Completed by a team of experienced CT-lab technicians.
- By purchasing the kit, you will acquire all the necessary tools, all at once and without the need of buying them from different sources. When buying a new nano CT, the kit also solves the issue of identifying the essential tools used for the sample preparation.
- As it is packed in a design box, it may serve as a practical and unique business gift.

| Other instruments                      | Tool type          | Quantity |
|----------------------------------------|--------------------|----------|
|                                        | Scalpel            | 1        |
|                                        | Spare blades       | 5        |
| For sample's slicing and manipulation. | Tweezers           | 1        |
| mamparation.                           | Scissors           | 1        |
|                                        | Preparation needle | 1        |