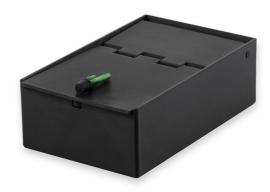

# Essential Toolkit NANO

Complete set of all necessary tools for nano CT sample preparation

NEW

Do you want to purchase or sell this product? Contact us!

### **Essential Toolkit NANO?**

- A complete set of all necessary tools for nano CT sample preparation.
- Contains quality step rods, tailpieces, scalpel, needle, tweezers, scissors, glue, and other tools.
- Suited for working with various sample types, ranging from firm to powdery; to be used for fixating, slicing, manipulating, or holding samples, and for a flexible and strong fixation.
- Completed by a team of experienced CT-lab technicians.
- By purchasing the kit, you will acquire all the necessary tools, all at once and without the need of buying them from different sources. When buying a new nano CT, the kit also solves the issue of identifying the essential tools used for the sample preparation.
- As it is packed in a design box, it may serve as a practical and unique business gift.